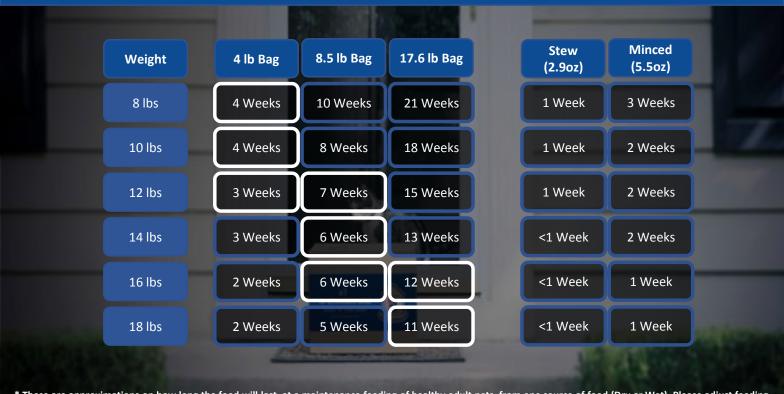

## **Subscription Calculator**

How many weeks will my food last my cat?\*

<sup>\*</sup> These are approximations on how long the food will last, at a maintenance feeding of healthy adult pets, from one source of food (Dry or Wet). Please adjust feeding amounts as necessary to maintain optimal weight. If you are unsure on the amount of food to feed your pet please ask your veterinarian.

<sup>\*</sup> These are approximations on how long the food will last, at a maintenance feeding of healthy adult pets, from one source of food (Dry or Wet). Please adjust feeding amounts as necessary to maintain optimal weight. If you are unsure on the amount of food to feed your pet please ask your veterinarian.